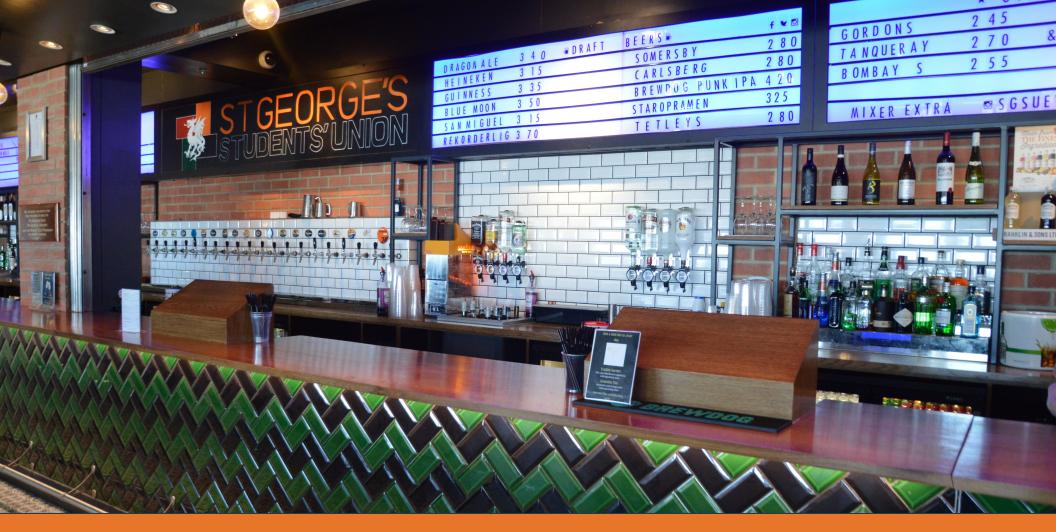

ST GEORGE'S STUDENTS' UNION The Dragon Bar is a uniquely designed contemporary venue decorated with elements of industrial mid-century charm.

The flexible space can be adapted to suit events of varying sizes and the modern furnishings are ideal for informal events.

## THE DRAGON BAR

The Dragon Bar benefits from fully equipped DJ equipment and lighting. We can provide technical support for your event if required.

The space also includes a comfortable seated snug area for your guests to relax and a games area complete with a pool table.

- Available for exclusive hire at the weekend
- Capacity: 750
- Late license (until 1am)
- Competitively priced bar
- Comfortable snug area
- Games area with a pool table