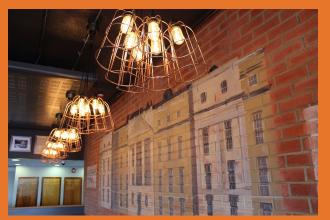

ST GEORGE'S STUDENTS' UNION The Dragon Bar is a uniquely designed contemporary venue decorated with elements of industrial mid-century charm.

The flexible space can be adapted to suit events of varying sizes and the modern furnishings are ideal for informal events.

The venue can easily be transformed for more formal functions and can be decorated to compliment your chosen theme and style.