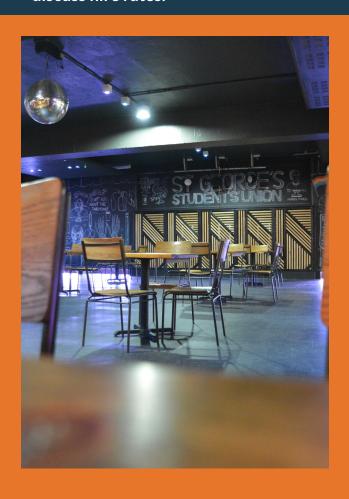

ST GEORGE'S STUDENTS' UNION The Dragon Bar is a uniquely designed contemporary venue decorated with elements of industrial mid-century charm.

The flexible space can be adapted to suit events of varying sizes and the modern furnishings are ideal for informal events.

## THE DRAGON BAR

The Dragon Bar benefits from fully equipped DJ equipment and lighting. We can provide technical support for your event if required.

The space also includes a comfortable seated snug area for your guests to relax and a games area complete with a pool table.