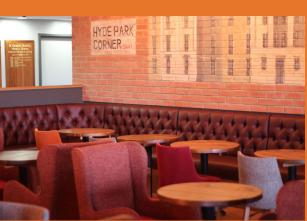

## THE DRAGON BAR

The Dragon Bar benefits from fully equipped DJ equipment and lighting. We can provide technical support for your event if required.

The space also includes a comfortable seated snug area for your guests to relax and a games area complete with a pool table.