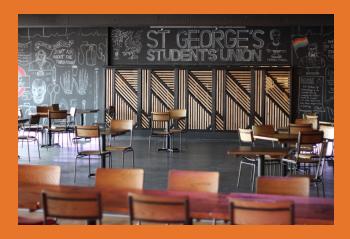

ST GEORGE'S STUDENTS' UNION The Dragon Bar is a uniquely designed contemporary venue decorated with elements of industrial mid-century charm.

The flexible space can be adapted to suit events of varying sizes and the modern furnishings are ideal for informal events.

The venue can easily be transformed for more formal functions and can be decorated to compliment your chosen theme and style.