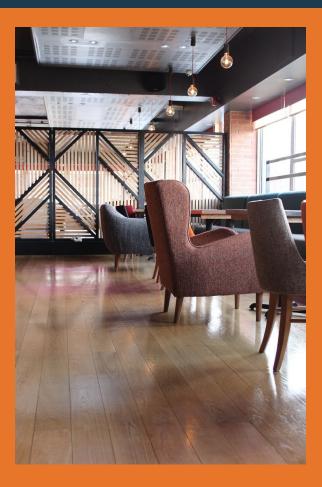

ST GEORGE'S STUDENTS' UNION The Dragon Bar is a uniquely designed contemporary venue decorated with elements of industrial mid-century charm.

The flexible space can be adapted to suit events of varying sizes and the modern furnishings are ideal for informal events.

The venue can easily be transformed for more formal functions and can be decorated to compliment your chosen theme and style.