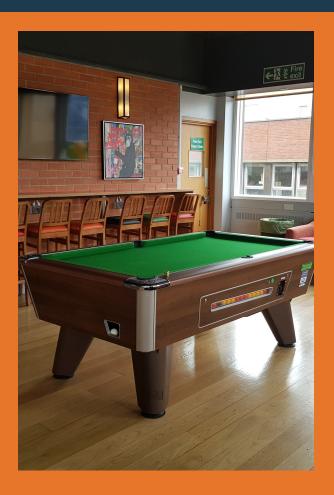

## THE DRAGON BAR

The Dragon Bar benefits from fully equipped DJ equipment and lighting. We can provide technical support for your event if required.

The space also includes a comfortable seated snug area for your guests to relax and a games area complete with a pool table.

- Available for exclusive hire at the weekend
- Capacity: 750
- Late license (until 1am)
- Competitively priced bar
- Comfortable snug area
- Games area with a pool table