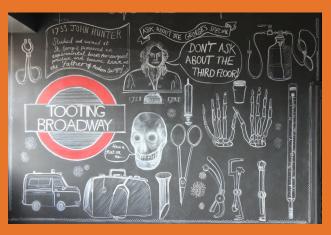

The Dragon Bar is 5 minutes from Tooting Broadway and benefits from excellent transport links. Parking on the surrounding streets is free on weekend evenings.

Contact us to arrange a viewing and to discuss hire rates.