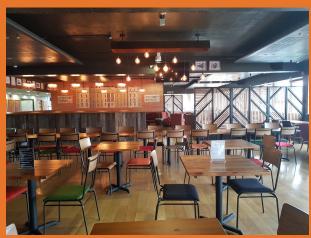

ST GEORGE'S STUDENTS' UNION The Dragon Bar is a uniquely designed contemporary venue decorated with elements of industrial mid-century charm.

The flexible space can be adapted to suit events of varying sizes and the modern furnishings are ideal for informal events.

The venue can easily be transformed for more formal functions and can be decorated to compliment your chosen theme and style.